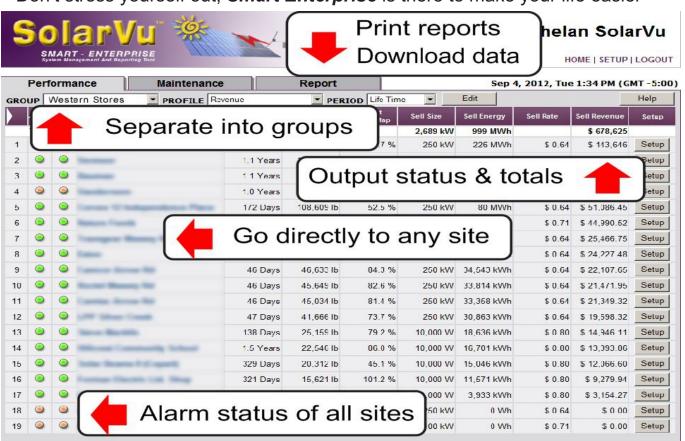

## Think SMART!

One of the many advantages of SolarVu for people who have a number of sites under them is access to their **SMART Enterprise** account. The **SMART Enterprise** account is a management and reporting tool perfectly suitable to manage your entire portfolio on one page without the hassle of individually looking into each site. Advantages of this include:

 $\square$ 

Provides live status for all sites under your portfolio

N

Downloadable data in CSV format and PDF of reports

Customizable account to subdivide portfolio into smaller groups

Communication & alarm status

Over 50 possible combinations of parameters

Don't stress yourself out, Smart Enterprise is there to make your life easier

Contact Cachelan for more inquires or email us at contactus@cachelan.com

cachelan.com
905.470.8400
contactus@cachelan.com